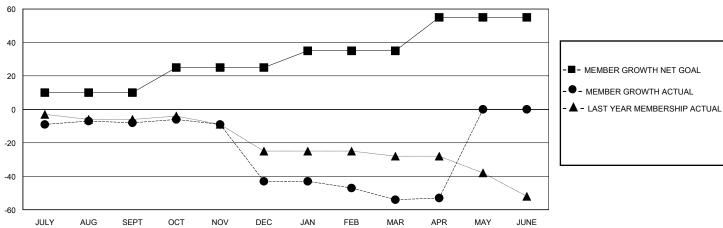

## GOALS AND ACTUAL MEMBERS CUMULATIVE

| DROPPED CLUBS: 1 |    | 11 CLUBS OF 32 ADDED 1 OR MORE | GENDER DISTRIBUTION               |              |     |
|------------------|----|--------------------------------|-----------------------------------|--------------|-----|
|                  |    | NEW MEMBERS                    | MALE                              | 362 (60.23%) |     |
| DROPPED MEMBERS  |    |                                | FEMALE                            | 239 (39.77%) |     |
| DECEASED         | 7  | CLICK HERE FOR CUMULATIVE      | TOTAL FAMILY UNIT MEMBERS         |              | 119 |
| CLUB CANCELLED   | 4  | MEMBERSHIP DATA                | FAMILY MEMBERS PAYING HALF 6 DUES |              | 60  |
| OTHER            | 73 |                                |                                   |              | 62  |
| TOTAL            | 84 |                                |                                   |              |     |

## District 4 L1

Results as of: 5/31/2020

| GMT:                  |               |           | GMT CA        |                       |                         |                         |                                                    |  |  |
|-----------------------|---------------|-----------|---------------|-----------------------|-------------------------|-------------------------|----------------------------------------------------|--|--|
| Clubs                 |               |           |               | Members               |                         |                         |                                                    |  |  |
| RESULTS FOR 2019-2020 |               |           |               | RESULTS FOR 2019-2020 |                         |                         |                                                    |  |  |
| QUARTER               | NEW CLUB GOAL | NEW CLUBS | DROPPED CLUBS | QUARTER MEN           | MBER GROWTH NET<br>GOAL | MEMBER GROWTH<br>ACTUAL | DROPPED<br>MEMBERS ACTUAL<br>(including transfers) |  |  |
| JULY/AUG/SEPT         | 1             | 0         | 0             | JULY/AUG/SEPT         | 10                      | 23                      | 29                                                 |  |  |
| OCT/NOV/DEC           | 0             | 0         | 1             | OCT/NOV/DEC           | 15                      | 4                       | 39                                                 |  |  |
| JAN/FEB/MAR           | 1             | 0         | 0             | JAN/FEB/MAR           | 10                      | 6                       | 16                                                 |  |  |
| APR/MAY/JUNE          | 1             | 0         | 0             | APR/MAY/JUNE          | 20                      | 4                       | 0                                                  |  |  |