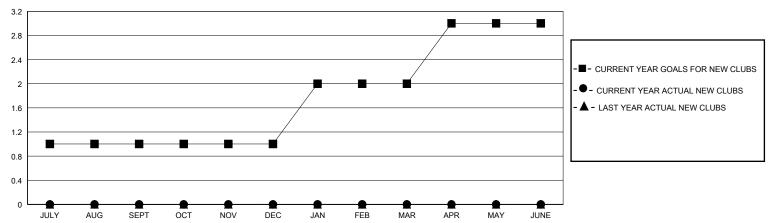

## GOALS AND ACTUAL NEW CLUBS CUMULATIVE

## District 4 L1

Results as of: 5/31/2020

| GMT:                  |               |           | GMT CA        |                       |                         |                         |                                                    |  |  |
|-----------------------|---------------|-----------|---------------|-----------------------|-------------------------|-------------------------|----------------------------------------------------|--|--|
| Clubs                 |               |           |               | Members               |                         |                         |                                                    |  |  |
| RESULTS FOR 2019-2020 |               |           |               | RESULTS FOR 2019-2020 |                         |                         |                                                    |  |  |
| QUARTER               | NEW CLUB GOAL | NEW CLUBS | DROPPED CLUBS | QUARTER MEN           | MBER GROWTH NET<br>GOAL | MEMBER GROWTH<br>ACTUAL | DROPPED<br>MEMBERS ACTUAL<br>(including transfers) |  |  |
| JULY/AUG/SEPT         | 1             | 0         | 0             | JULY/AUG/SEPT         | 10                      | 23                      | 29                                                 |  |  |
| OCT/NOV/DEC           | 0             | 0         | 1             | OCT/NOV/DEC           | 15                      | 4                       | 39                                                 |  |  |
| JAN/FEB/MAR           | 1             | 0         | 0             | JAN/FEB/MAR           | 10                      | 6                       | 16                                                 |  |  |
| APR/MAY/JUNE          | 1             | 0         | 0             | APR/MAY/JUNE          | 20                      | 4                       | 0                                                  |  |  |